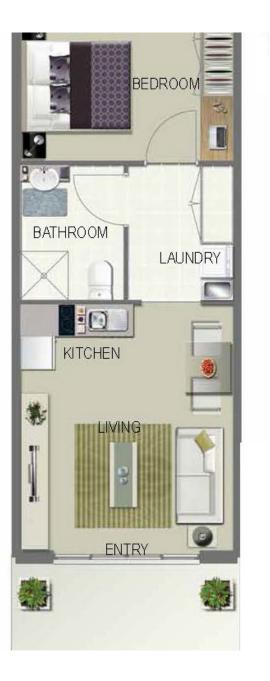

# **APARTMENT TYPES**

This floorplan is not to scale and is intended as a guide only.

Total Area = 57.8m<sup>2</sup>

This floorplan is not to scale and is intended as a guide only.

Total Area = 76m<sup>2</sup>