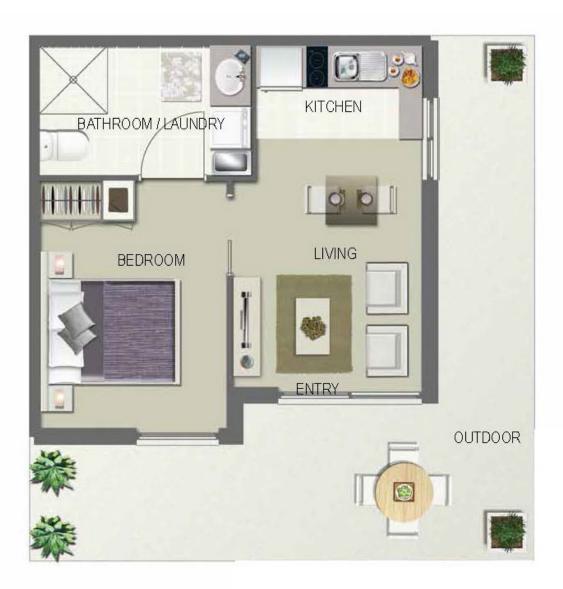

# **APARTMENT TYPES**

This floorplan is not to scale and is intended as a guide only.

Total Area = 57.8m<sup>2</sup>

This floorplan is not to scale and is intended as a guide only.

Total Area = 76m<sup>2</sup>