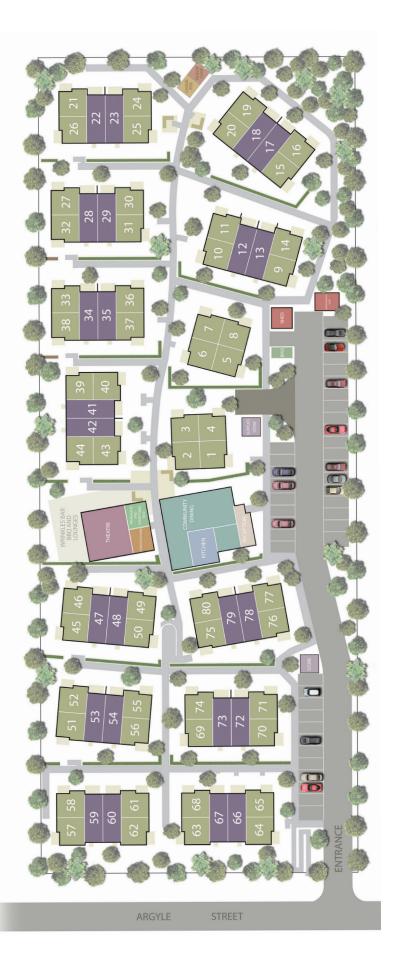

# Discover Seasons Aged Care Redbank Plains



seasonsagedcare.com.au

## **SITE PLAN**



TYPE A TYPE B

# **APARTMENT TYPES**





This floorplan is not to scale and is intended as a guide only.

Total Area = 57.8m<sup>2</sup>







This floorplan is not to scale and is intended as a guide only.

Total Area = 76m<sup>2</sup>

### **Our Locations**

#### Bribie Island

44-46 Melrose Avenue, Bellara Qld 4507 Community Enquiries (07) 3410 4300

#### Caloundra

30 Baldwin Street, Golden Beach Qld 4551 Community Enquiries (07) 5437 4900

#### Eastern Heights

44 Grange Road, Eastern Heights Qld 4305 Community Enquiries (07) 3202 2130

#### Kallangur

1321 Anzac Avenue, Kallangur Qld 4503 Community Enquiries (07) 3285 9500

#### Mango Hill

28 Akuna Way, Mango Hill Qld 4509 Community Enquiries (07) 3498 2850

#### **Redbank Plains**

15 Argyle Street, Redbank Plains Qld 4301 Comm