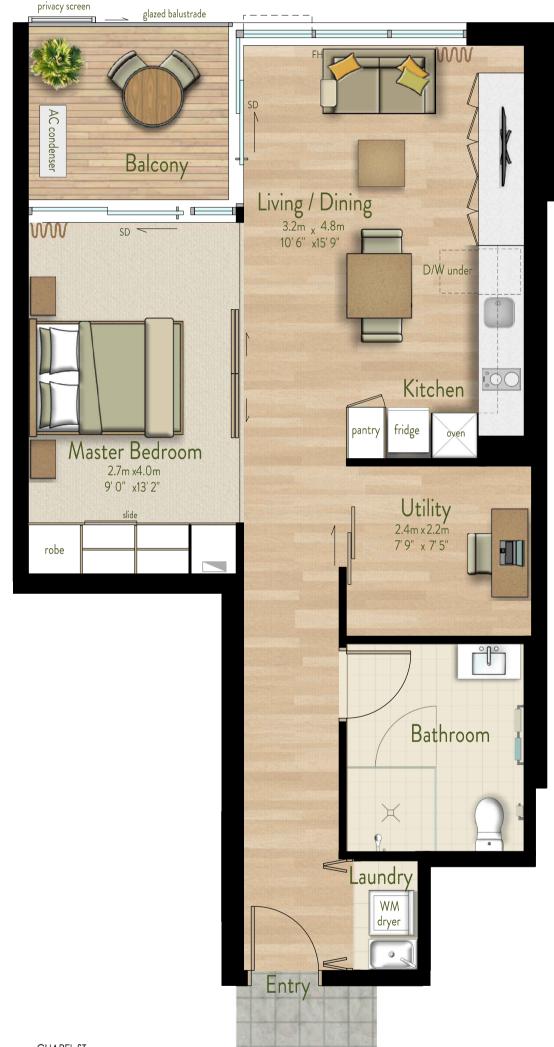

| Legend                 |                                                                                                |
|------------------------|------------------------------------------------------------------------------------------------|
| Window Sill<br>Heights | All window sill heights are 0.76m<br>except bathroom windows (1.5m)<br>unless otherwise noted. |
| SD                     | Sliding Door                                                                                   |
| WW                     | Indicates location of curtain stack.<br>Curtains to be provided by resident.                   |
| FG                     | Frosted Glass                                                                                  |
|                        | Window awning                                                                                  |
|                        | Sliding window - direction of opening                                                          |
|                        | Indicates plantation shutters                                                                  |
| 111111                 | Privacy screen                                                                                 |
| FH                     | Full Height window glazing                                                                     |
|                        | NBN - Data panel                                                                               |

| Le | evel 8 | Apartment 39 |  |
|----|--------|--------------|--|
| Le | evel 7 | Apartment 29 |  |
| Le | evel 6 | Apartment 19 |  |

| TOTAL AREA    | 62.6 m2 |
|---------------|---------|
| INTERNAL AREA | 56.5 m2 |
| EXTERNAL AREA | 6.1 m2  |