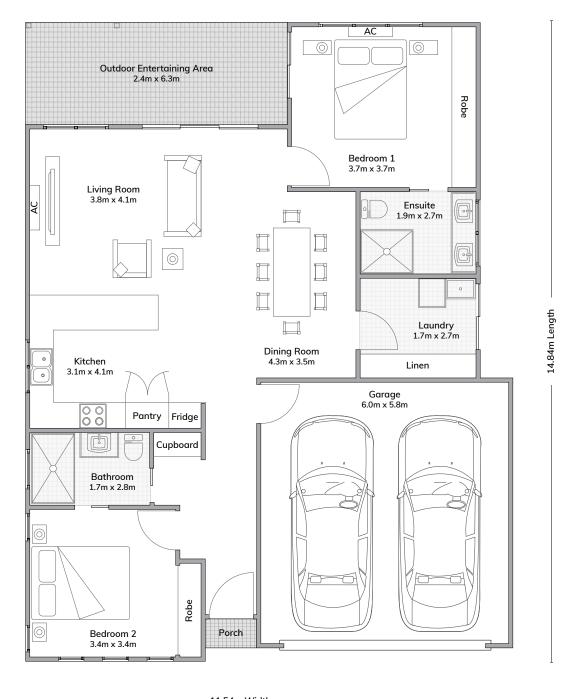

## Newport

The Newport is an architecturally designed 2 bedroom home. Featuring open plan living with raked ceilings, spacious outdoor entertaining area, a separate laundry and a spacious modern kitchen with stainless steel appliances.

## Newport

'The facade renders and floorplans are provided for illustrative purposes only. It may contain upgraded items/finishes not included as standard. For detailed home pricing, please talk to a sales consultant. All efforts have been made to ensure accuracy of this brochure at time of print.