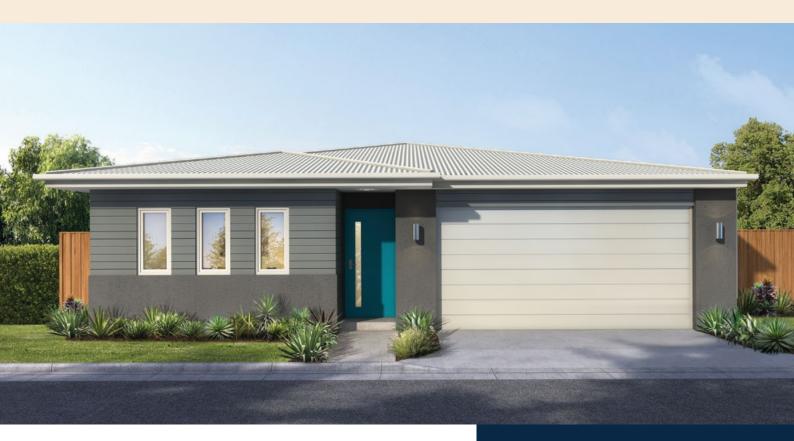

## Newport

The Newport is an architecturally designed 2 bedroom home. Featuring open plan living with raked ceilings, spacious outdoor entertaining area, a separate laundry and a spacious modern kitchen with stainless steel appliances.

## **Features**

- · Double lock-up Garage
- · Landscaped Gardens
- · Spacious Outdoor Entertaining
- · Raked Ceilings to Living Areas
- · Reverse Cycle Split System A/C