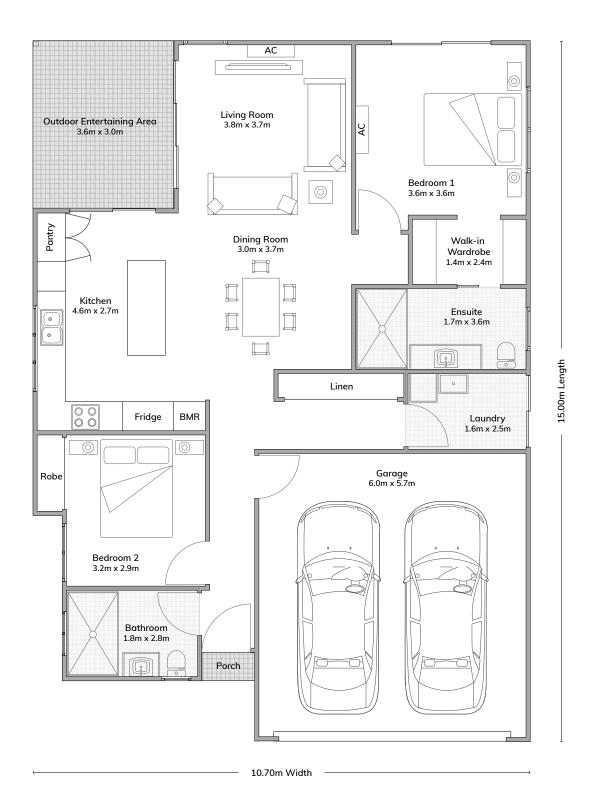

## Montrose

The Montrose is an architecturally designed two bedroom home with stylish contemporary living in mind.

Offering open plan living with raked ceilings, separate laundry and a spacious modern kitchen with stainless steel appliances.

## **Features**

- · Extra wide double garage
- · Landscaped gardens
- · Spacious outdoor entertaining
- Master with ensuite and walk-in wardrobe
- · Reverse cycle split system A/C