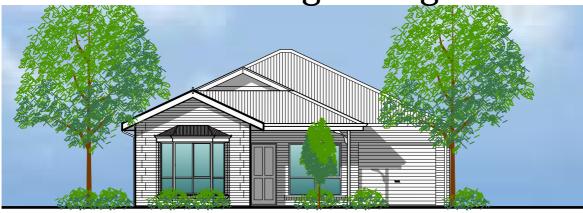

## Hibiscus

TYPE 7

### 2 Bedroom Villa + Single Garage

| 88.49m <sup>2</sup>  | (9.52sq's)                                |
|----------------------|-------------------------------------------|
| 24.70m <sup>2</sup>  | (2.65sq's)                                |
| 4.10m <sup>2</sup>   | (0.44sq's)                                |
| 117.29m <sup>2</sup> | (12.62sq's)                               |
|                      | 24.70m <sup>2</sup><br>4.10m <sup>2</sup> |