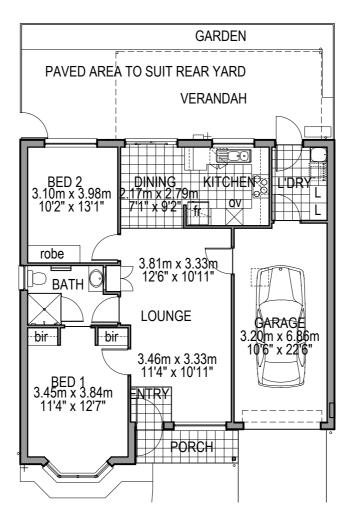

## Hibiscus

TYPE 7

### 2 Bedroom Villa + Single Garage

| 88.49m <sup>2</sup>  | (9.52sq's)                                |
|----------------------|-------------------------------------------|
| 24.70m <sup>2</sup>  | (2.65sq's)                                |
| 4.10m <sup>2</sup>   | (0.44sq's)                                |
| 117.29m <sup>2</sup> | (12.62sq's)                               |
|                      | 24.70m <sup>2</sup><br>4.10m <sup>2</sup> |