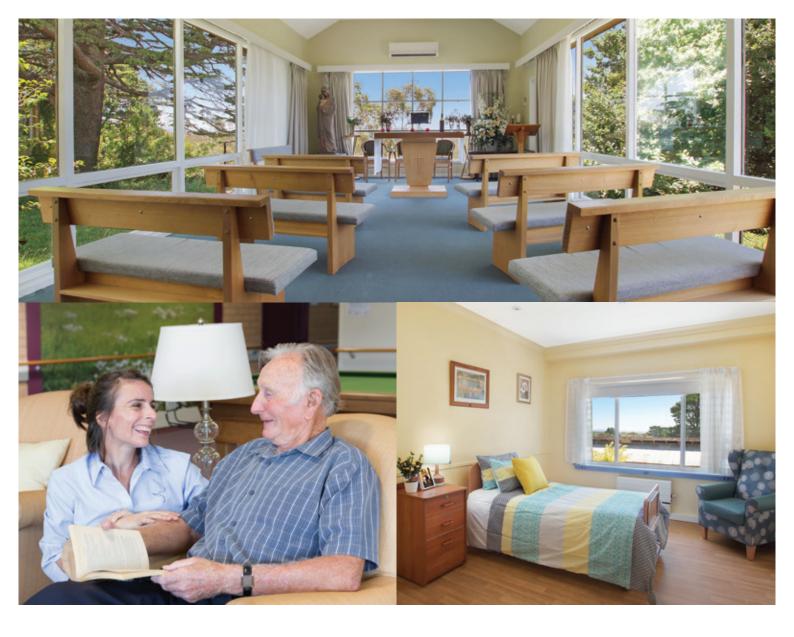

## **Accommodation and Care**

Bodington offers comfort and security, with 24 hour, seven day a week registered nursing care.

Our 116 bedrooms include 32 bedrooms within a specifically designed area for those living with dementia. Furnishings and fittings include:

- Electric high/low bed
- Bedside drawers
- Built-in wardrobe
- Call bell
- □ Chair
- ☐ Television and telephone connection

"I have a new lease on life now and feel part of a community again."

## **Community Spaces**

Bodington offers multiple areas for group or individual activities, entertainment and dining.

- ☐ Large activities and craft rooms
- ☐ BBQ, garden area and undercover seating
- □ Dining room and lounge room
- □ TV room with large screen TV and DVDs
- Library
- Spacious function rooms
- ☐ Chapel with services every fortnight