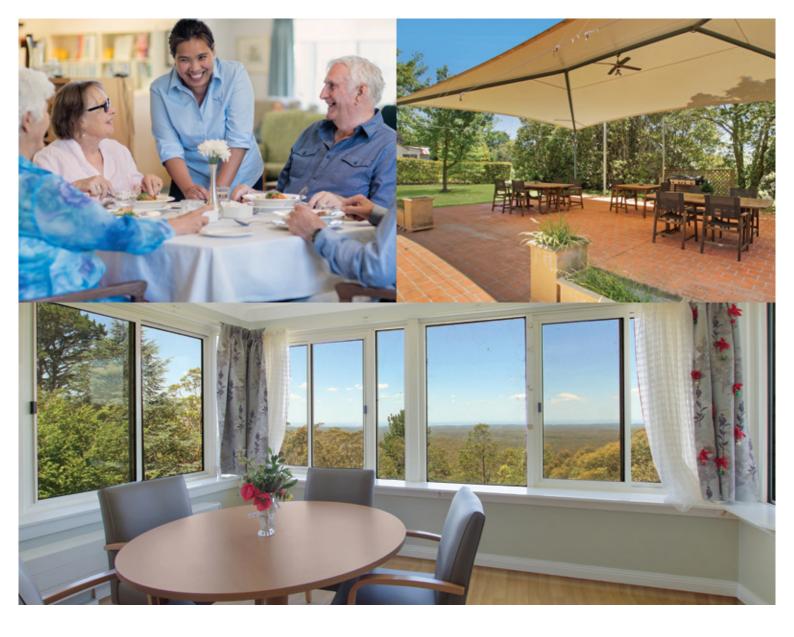

Residents delight in the serenity and stunning views, spending time in the gorgeous gardens, enjoying a range of activities and relaxing with visitors in the warm and inviting shared spaces.

There are a wide range of outings and activities to choose from, and close proximity to shops provides convenience. Qualified and friendly staff are always there to assist and care for those who call Bodington their home.

## **Community Spaces**

Bodington offers multiple areas for group or individual activities, entertainment and dining.

- ☐ Large activities and craft rooms
- ☐ BBQ, garden area and undercover seating
- □ Dining room and lounge room
- □ TV room with large screen TV and DVDs
- Library
- Spacious function rooms
- ☐ Chapel with services every fortnight