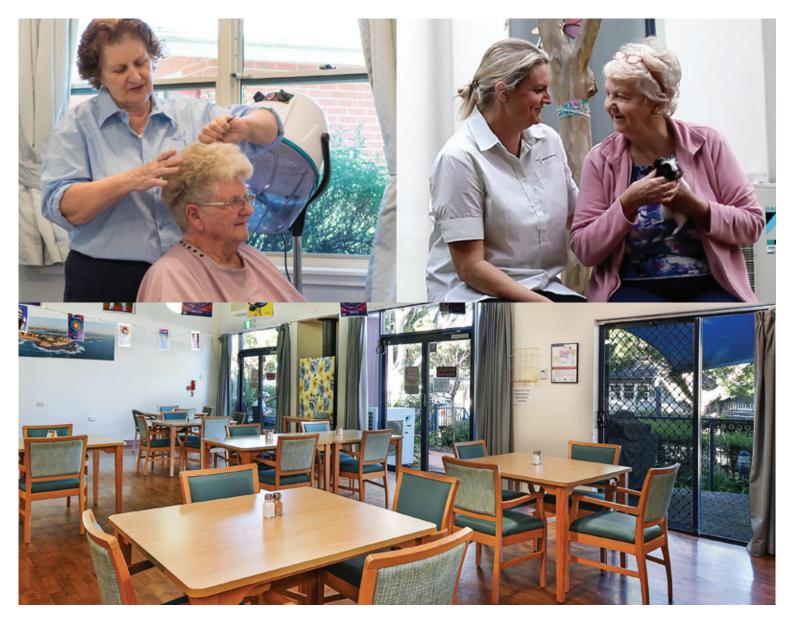

### **Community Spaces**

Charles O'Neill Hostel offers various areas for group or individual activities, entertainment and dining.

- □ Lounge and TV rooms
- ☐ Dining room
- Hairdresser
- ☐ Courtyards, gardens and BBQ area
- Book and DVD library
- Prayer room

## **Programs and Activities**

- ☐ Arts and crafts, including art therapy
- Exercise programs
- ☐ Social outings and activities
- □ Cultural and spiritual activities
- ☐ Personalised lifestyle programs
- ☐ Church services once a week
- □ Pastoral care program