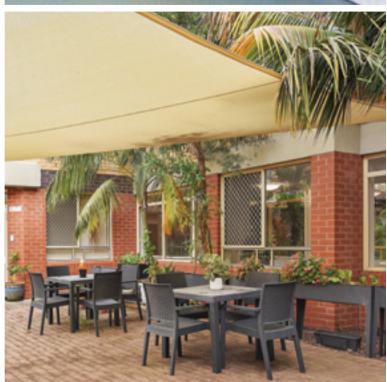

Located in Sydney's Inner West, this Hostel has a friendly and homely feel. The Hostel offers spacious private bedrooms, some with balconies. Light-filled courtyards with beautiful gardens provide relaxing spaces to enjoy with visitors.

### FEATURES AND AMENITIES

- Air conditioning
- Television, telephone connection and Wi-Fi
- Large activities and games rooms
- Dining and family rooms
- TV room with large screen TV
- Hairdressing salon
- BBQ and courtyard areas