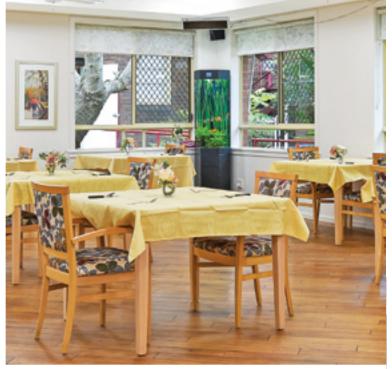

#### FOOD PHILOSOPHY

Our homestyle dining experience offers delicious and nutritionally balanced meals prepared onsite by our chef using fresh seasonal produce. Our changing menus reflect the preferences and tastes of the residents living in the Hostel.