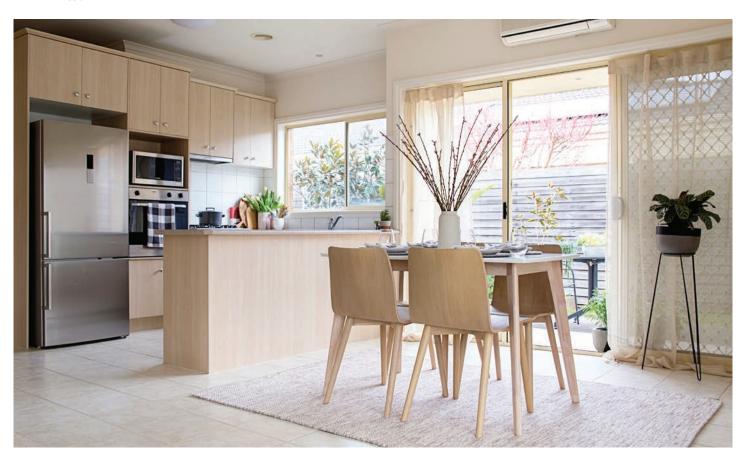

With an Independent Living Unit you have the space and the freedom to create a new, low maintenance home just for you.

Each architecturally designed unit features spacious open plan living and dining areas, well-appointed kitchens and plenty of storage. With a range of one, two and three bedroom options, as well as garages, private gardens and outdoor entertaining areas, there is a unit at Pascoe Vale Gardens to suit every lifestyle.

These modern units are very spacious and easy to look after, with everything you need to maintain a relaxed quality of life.

## Features of an Independent Living Unit

Every Independent Unit is different, with options that may include:

- Ensuites, walk-in wardrobes and additional storage
- Private backyards for small pets\* or barbecues with friends and family
- Garages or carport
- Island benches in the kitchen
- Spare bedrooms for visitors, home offices or craft rooms
- Maintained lawn areas