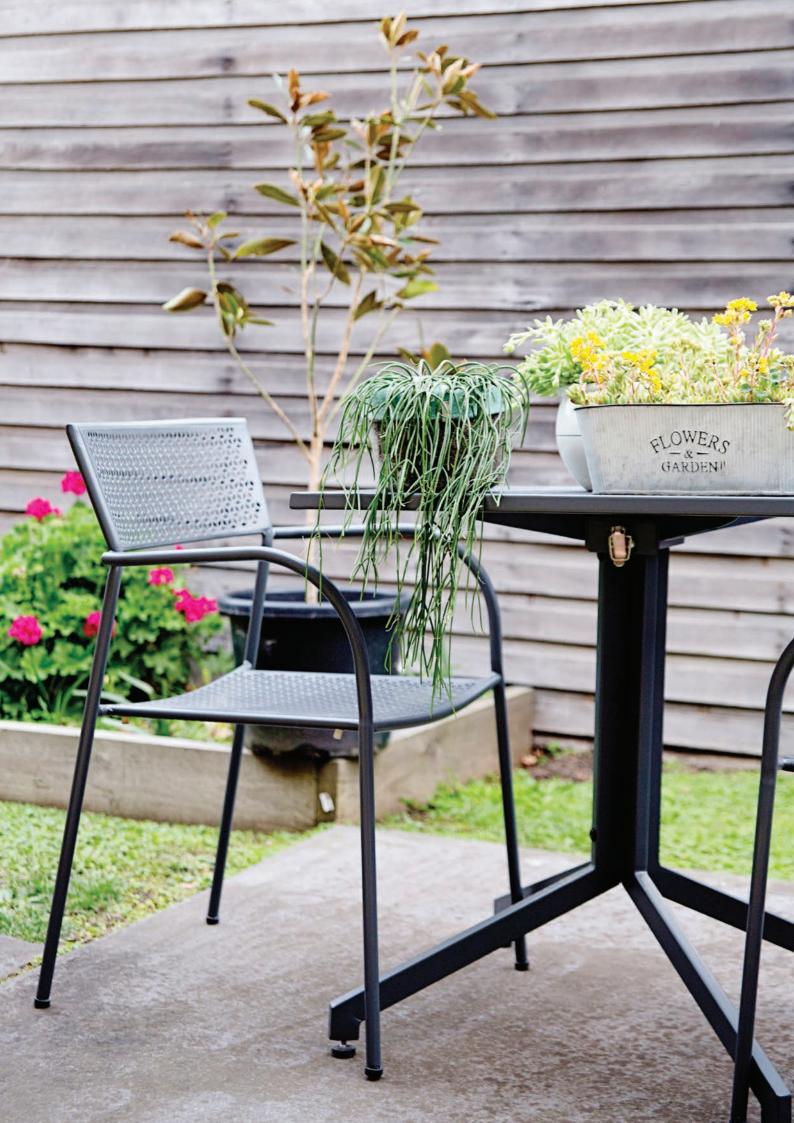

## Features of an Independent Living Unit

Every Independent Unit is different, with options that may include:

- Ensuites, walk-in wardrobes and additional storage
- Private backyards for small pets\* or barbecues with friends and family
- Garages or carport
- Island benches in the kitchen
- Spare bedrooms for visitors, home offices or craft rooms
- Maintained lawn areas