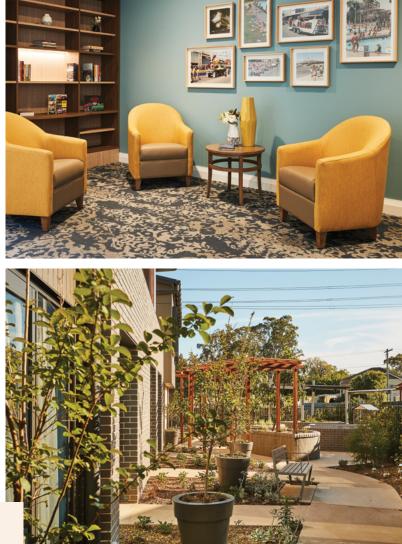

Each wing has been created to nurture a sense of community with warm and inviting indoor and outdoor spaces for residents to enjoy, including, courtyards, lounge rooms and dining areas.

## DEDICATED MEMORY SUPPORT WING

Our memory support wing has it's own courtyard with vegetable garden beds and benches to relax. Many of the rooms have direct access to the courtyard where the residents can safely enjoy time with their family and friends.