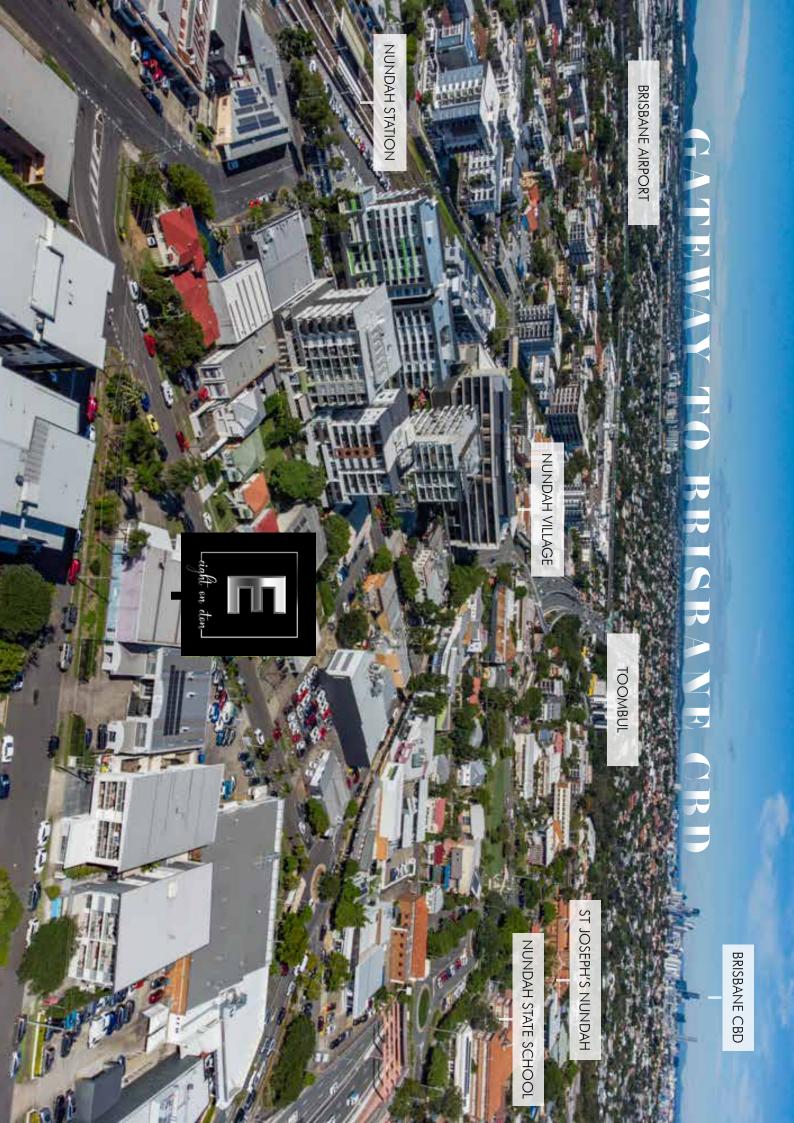

## SPOTLIGHT ON NUNDAH

Eight on Eton is tucked away in a quiet peaceful residential precinct. You would never realise that you are so infinitely close to everything that Nundah Village has to offer, just a 7 minute walk away.

A lifestyle development situated among Brisbane's most affluent surrounding suburbs such as Clayfield and Ascot.

Fine dining, boutique shopping, cafes and parks are all part of the neighbourhood lifestyle.

## WELL CONNECTED WELL CONNECTED

Nundah is a convenient boutique village with a **retail** and **dining** focus.

- Just 8 kilometers to Brisbane CBD
- Close proximity to public transport
- Educational and hospital facilities nearby
- Stroll to retail and dining

## VIBRANT

Nundah is one of the most well-connected suburbs in Brisbane, with trains and buses coming through often and the M7 Tunnel.

The airport is close by, making this a great location for those who travel frequently.