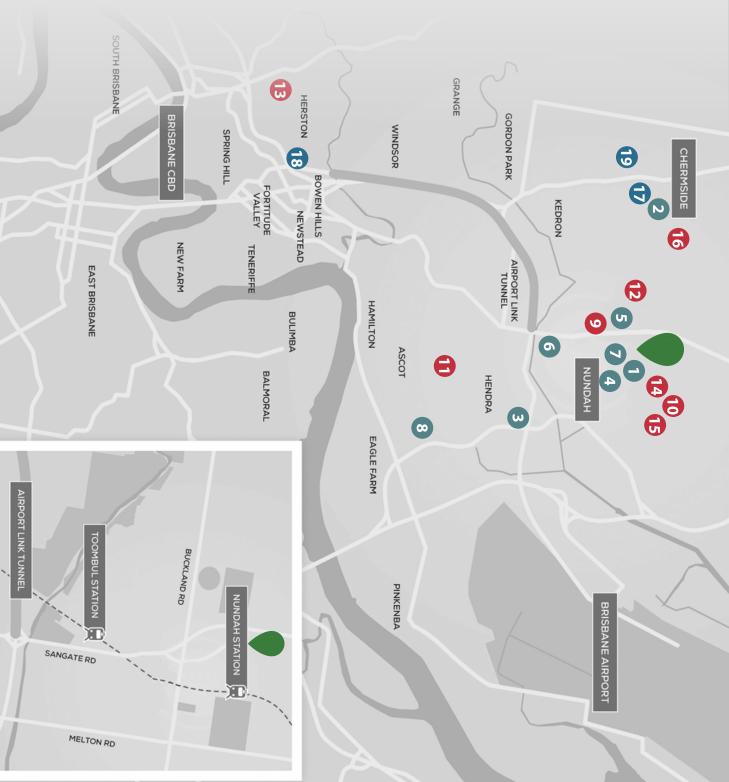

## PARK AND RECREATION

| 8 Doomben Racecourse 5km |       | 6 Toombul Shopping Centre 1. | 5 Boyd Park 700m | 4 Oxenham Park 1.1 | 3 DFO Brisbane 4.5km | 2 Wesffield Chermside 3.7km | 1 Nundah Village 500m |
|--------------------------|-------|------------------------------|------------------|--------------------|----------------------|-----------------------------|-----------------------|
| 5km                      | 1.6km | 1.2km                        | 00m              | 1.2km              | 5km                  | 7km                         | 00m                   |