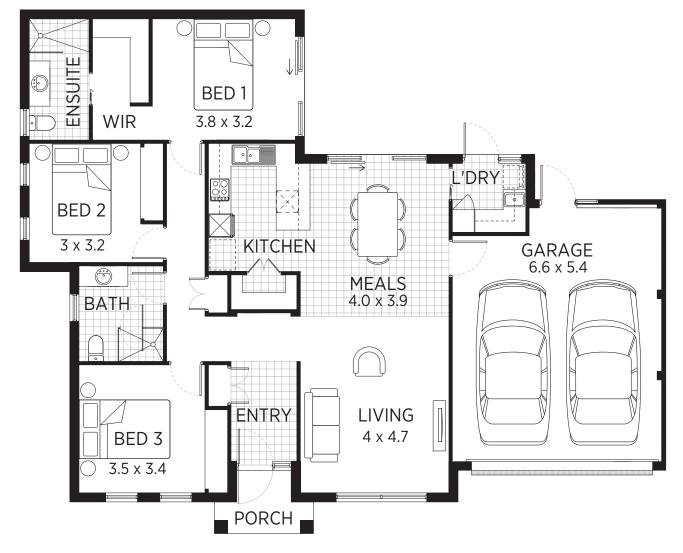

## **HENDERSON**

Our Henderson home offers three full bedrooms and allows you to 'rightsize' without compromise. Offering generous dimensions, the floorplan is ideal for welcoming guests or for enjoying some quiet time in the comfort of your home. The spacious master retreat offers access to a paved courtyard and includes a walk-in robe and ensuite, all perfectly positioned for privacy. The open plan living area makes entertaining an absolute delight, both inside and out. A combination of style and classical design awaits you in this spacious and practical home.

## HENDERSON

|       | Home  | Garage | Total |
|-------|-------|--------|-------|
| $m^2$ | 130.5 | 38.6   | 169.1 |

Measurements exclude courtyards, porches and eaves.