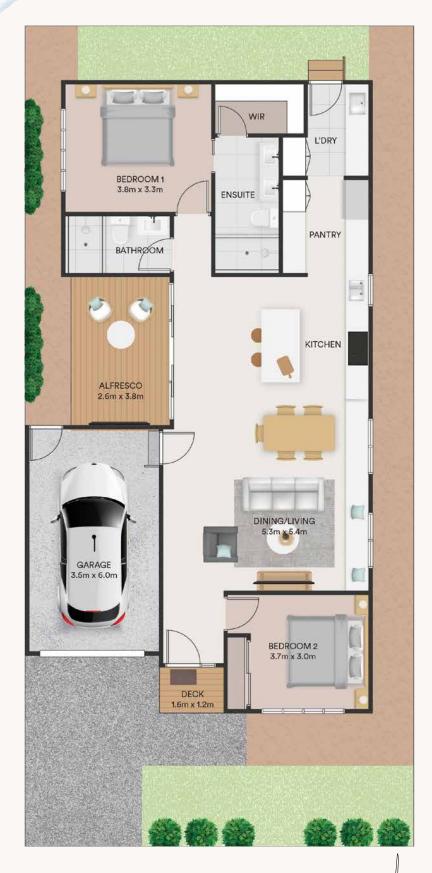

## Love every inch of the Lester.

This stylish and spacious two-bedroom home has it all. A guest bedroom complete with a built-in robe and beautiful street views greets you as you enter.

Scan the QR code to see facade colour options for this home.

Lifestyl

Lester

Home Range: Yarra Range

Home Size: 133.95 m<sup>2</sup> | 14.45sq

## This home fits on a **Standard B Lot** with a 3.5m wide carport (10m wide x 18m deep).

\*Please note the rear carport doors is only a standard inclusion when firewall is applicable to carport therefore subject to Lot.