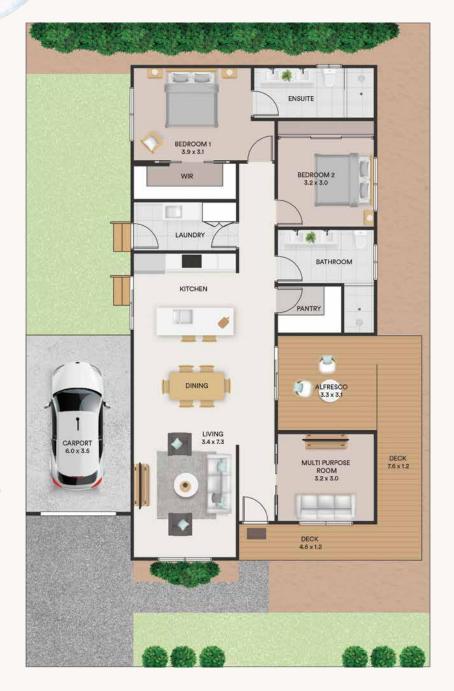

## Fall in love with the Oliver Corner at first glance.

Arrive home and be instantly greeted by the warm and welcoming wrap-around deck that seamlessly connects with the large alfresco - it leaves a lasting impression.

## **Oliver Corner**

Home Range: Corner Grange Range

**Home Size:** 165.45m<sup>2</sup> | 17.85sq

This home fits on a **Corner Large A1 Lot** with a 3.5m wide carport (13.5m wide x 18m deep).

\*Please note the rear carport doors is only a standard inclusion when firewall is applicable to carport therefore subject to Lot.