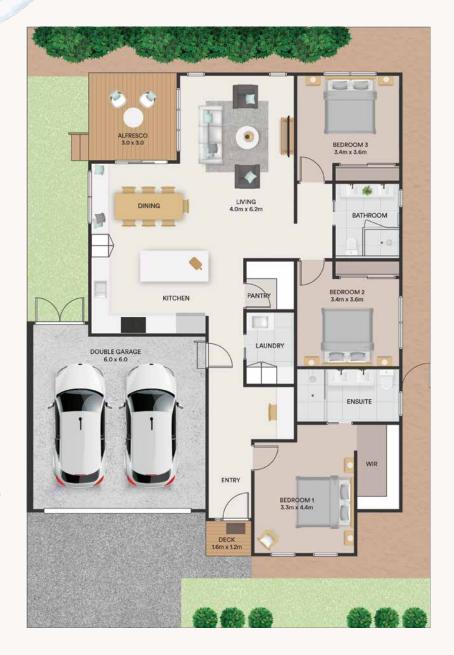

## Find happiness in the Howard.

Boasting three generous bedrooms, two bathrooms, a modern kitchen, open plan living and stunning alfresco, there's a lot to love when you come home to the Howard.

Scan the QR code to see facade colour options for this home.

## Howard

Home Range: **Deluxe Range** 

**Home Size:** 182.05m<sup>2</sup> | 19.6sq

This home fits on a Large A2 Lot with a 6m wide double-carport (13.65m wide x 18m deep).

\*Please note the rear carport doors is only a standard inclusion when firewall is applicable to carport therefore subject to Lot.