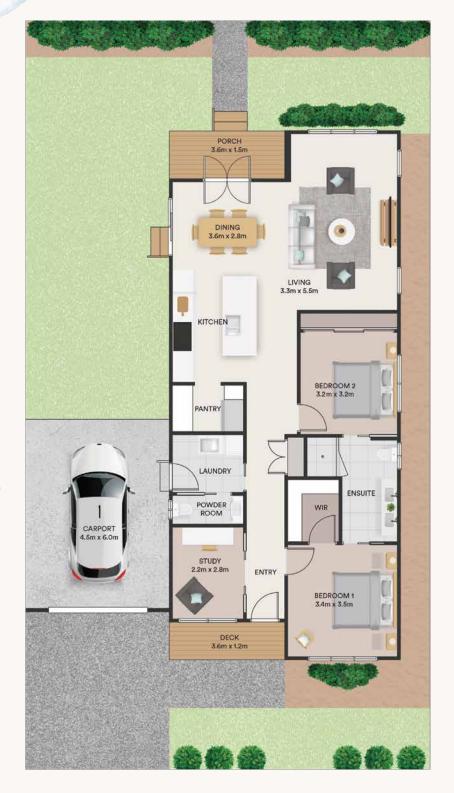

## Tassi

Home Range: Special Lots Range

**Home Size:** 145.85m<sup>2</sup> | 15.7sq

This home fits on a Large A1 Double-sided Lot with a 4.5m wide carport (12.65m wide x 18m deep).

\*Please note the rear carport doors is only a standard inclusion when firewall is applicable to carport therefore subject to Lot.