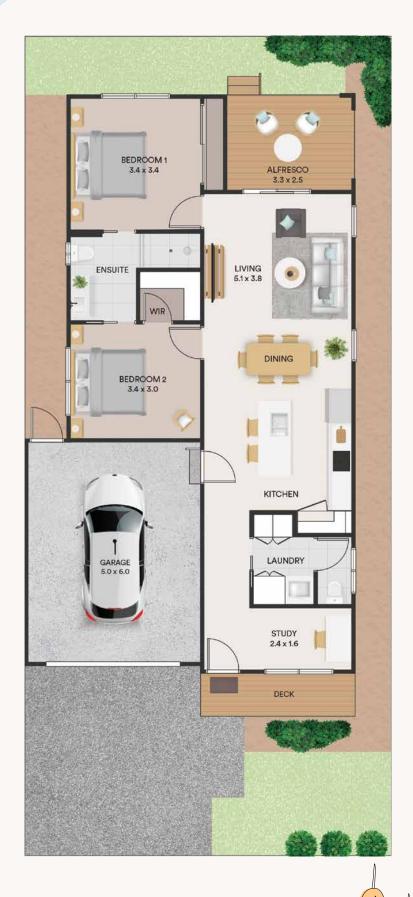

## Make lasting memories in the Andy.

Featuring a light-filled, open plan kitchen, dining and living space, two large bedrooms that connect to an adjoining bathroom, plus a cosy study nook, the Andy offers all the comforts of home.

## Andy

Home Range: Yarra Range

**Home Size:** 128.30m<sup>2</sup> | 13.81sq

This home fits on a Standard B Lot with a 5m wide carport (10m wide x 18m deep).

\*Please note the rear carport doors is only a standard inclusion when firewall is applicable to carport therefore subject to Lot.