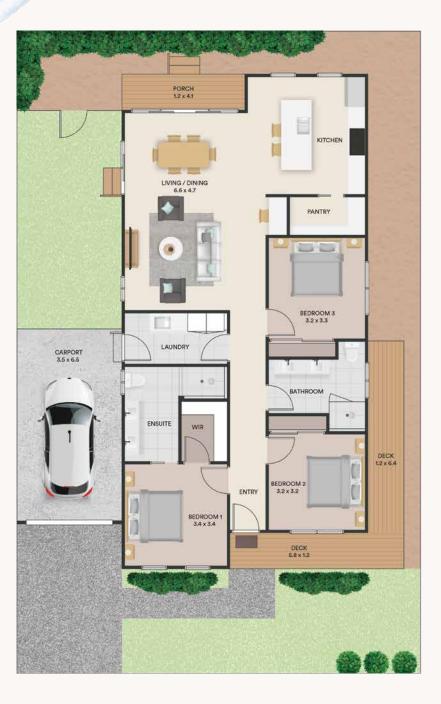

## Superbly spacious and stylish.

Embrace the beauty of an extensive wraparound deck, deluxe master suite, double-vanity bathrooms, two spacious guest bedrooms, built-in study nook and a large living hub.

Scan the QR code to see facade colour options for this home.

Lifesty

Home Range: Special Lots Range

Home Size: 167.0m<sup>2</sup> | 18.0sq

This home fits on a Large A1 Double-sided Lot with a 4.5m wide carport (12.65m wide x 18m deep).