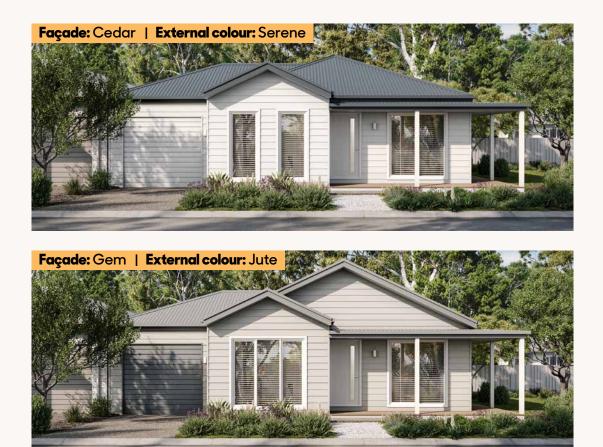

Scan the QR code to see facade colour options for this home.

Lifesty

Home Range: Special Lots Range

Home Size: 167.0m<sup>2</sup> | 18.0sq

This home fits on a Large A1 Double-sided Lot with a 4.5m wide carport (12.65m wide x 18m deep).