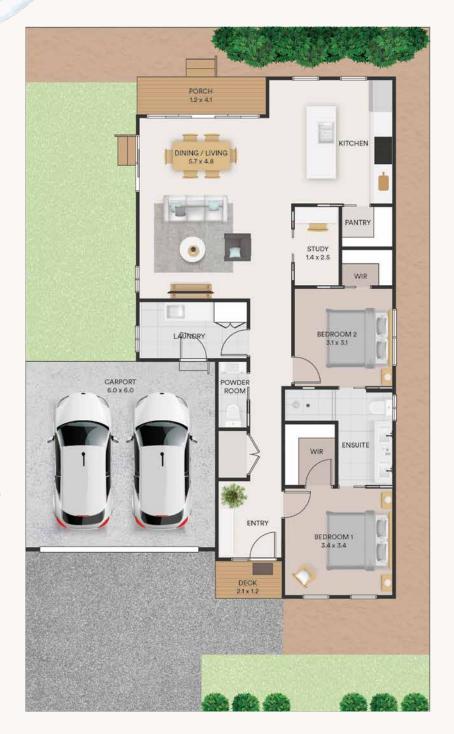

## Find harmony in the Hogan.

This charming two-bedroom home makes a beautiful first impression, with a spacious entryway to welcome you home. In the hallway, you'll notice generous in-built storage and access to the powder room and laundry.

## Hogan

**Home Range:**Special Lots Range

**Home Size:** 152.55m<sup>2</sup> | 16.4sq

This home fits on a **Large A1 Double-sided Lot** with a 6m wide carport (12.65m wide x 18m deep).

\*Please note the rear carport doors is only a standard inclusion when firewall is applicable to carport therefore subject to Lot.