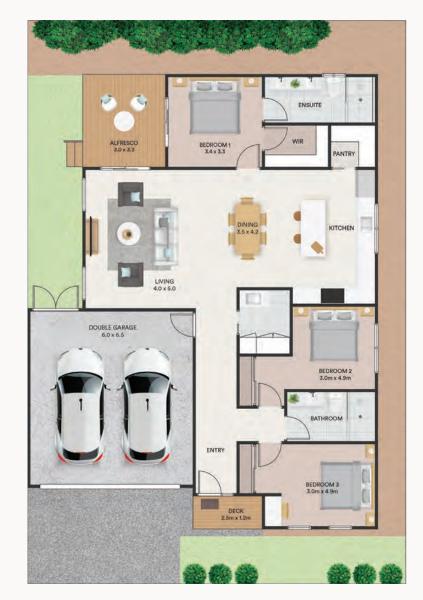

## Beautiful living awaits.

With three spacious bedrooms, a stylish kitchen with walk-in pantry, study nook, built-in linen closets and an expansive alfresco area, the Mawson promises a lifestyle of beauty, comfort and ease.

This home fits on a Large A2 Lot (13.65m wide x 20m deep).

Home Size: 183.55m<sup>2</sup> | 19.75sq

Photographs and illustrations are intended to be a visual aid only and may not accurately represent the actual home. Façade may change at each Lifestyle Community. Drawings not to scale and subject to change without notice. All details are correct at time of publication. E&OE. © 2022 Lifestyle Communities Limited