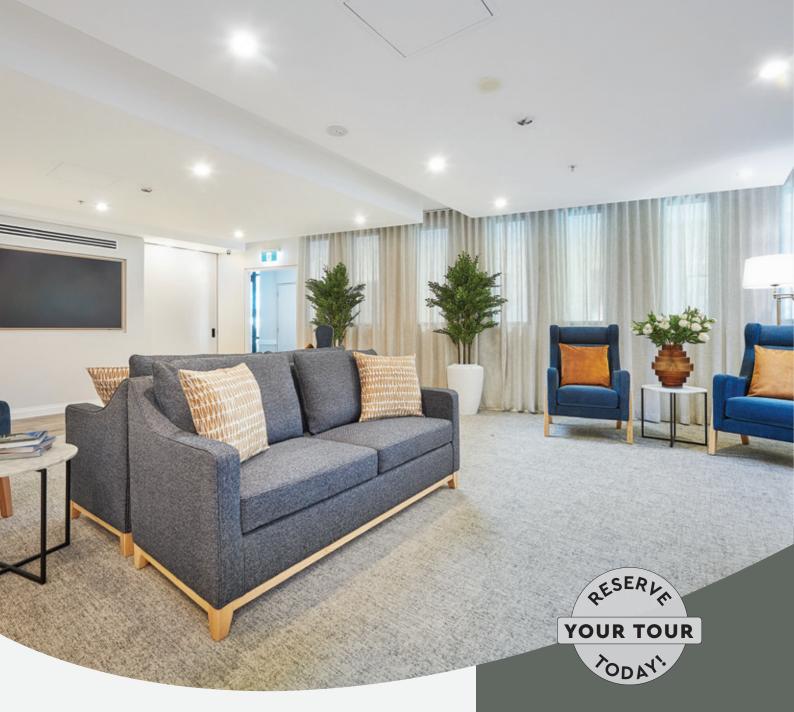

Relax with one of our resident animals, enjoy a social activity, stroll through the courtyard gardens, or hop on a bus to nearby amenities.

We have created Oak Towers\* to feel like home, some of the overall features include:

- Beautiful, private courtyard gardens and outdoor sitting areas
- Delicious meals prepared onsite
- Hair salon and resident hairdresser
- Comfortable lounge and dining spaces
- Social activities and group outings
- Onsite cafe

Exclusive common area with a coffee machine for daily relaxing

Access to a shared computer, an iPad and daily newspapers

Private outdoor entertaining areas with beautiful garden views to enjoy with visitors