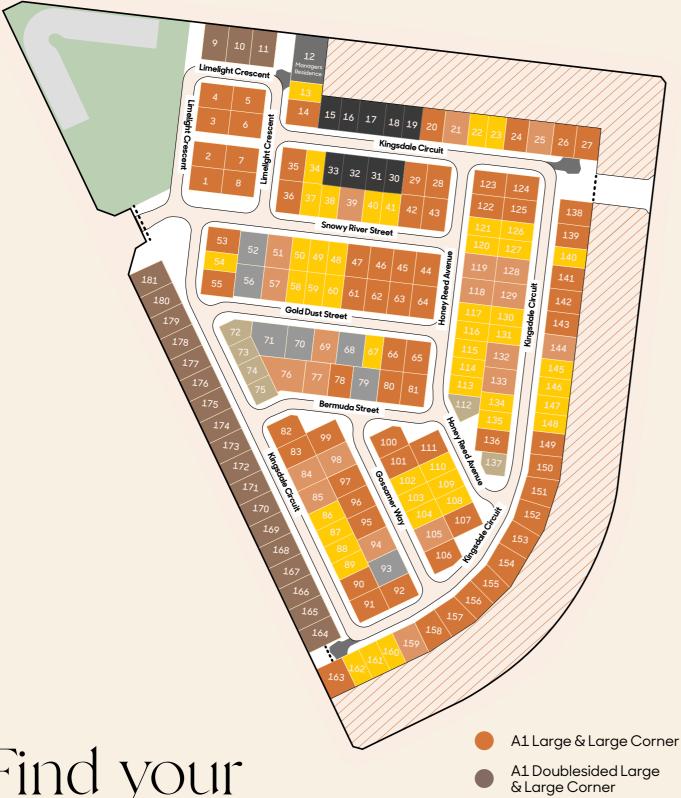

Lifestyle Communities® \_\_\_\_\_\_ Life. Unlimited.

A2 Large

**B** Standard

D Standard

Display Homes

A3 Extra-Large

Find your perfect spot

Whether you're looking for ultimate street appeal, a place that's particularly peaceful or a location that's close to the Clubhouse, there's a spot to match your preference.