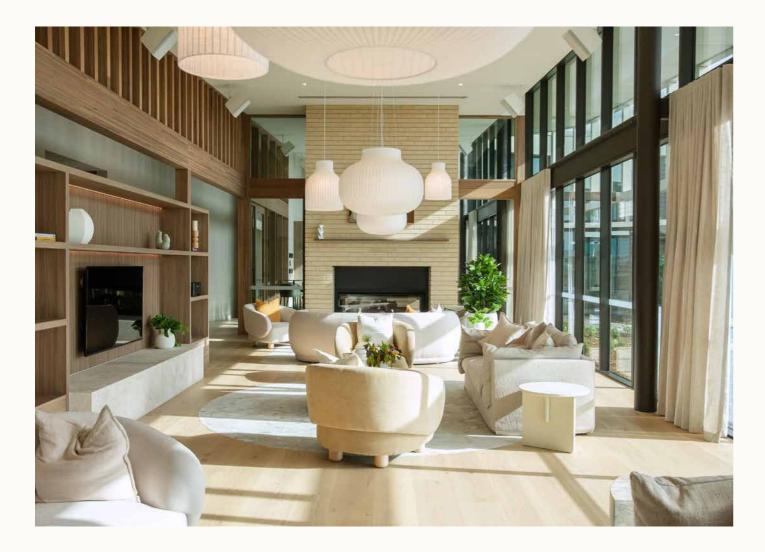

## ELEVATE YOUR EVERY DAY AT THE CLUBHOUSE

The Clubhouse serves as a natural extension of your home, where connection and shared experiences intertwine seamlessly with the rhythm of your everyday life. Whether you're seeking serenity in the wellness centre, socialising in communal spaces, or revitalising yourself with our fitness facilities, the Clubhouse has been meticulously crafted to fulfil your every need.

Immerse yourself in movie magic in the deluxe cinema, where movie nights become cherished traditions. Unleash your creativity and collaborate with like-minded individuals in the maker's studio. Engage in friendly competition on the billiards table or perfect your golf swing on the golf simulator.

Savour the spirit of camaraderie in the community kitchen, where recipes are shared and lifelong bonds are formed. Gather under the stars at our community BBQ area and outdoor pizza oven, where laughter dances with the aroma of culinary delights. The Clubhouse is your home away from home, ensuring you can truly breathe in the unmatched joys of community living.