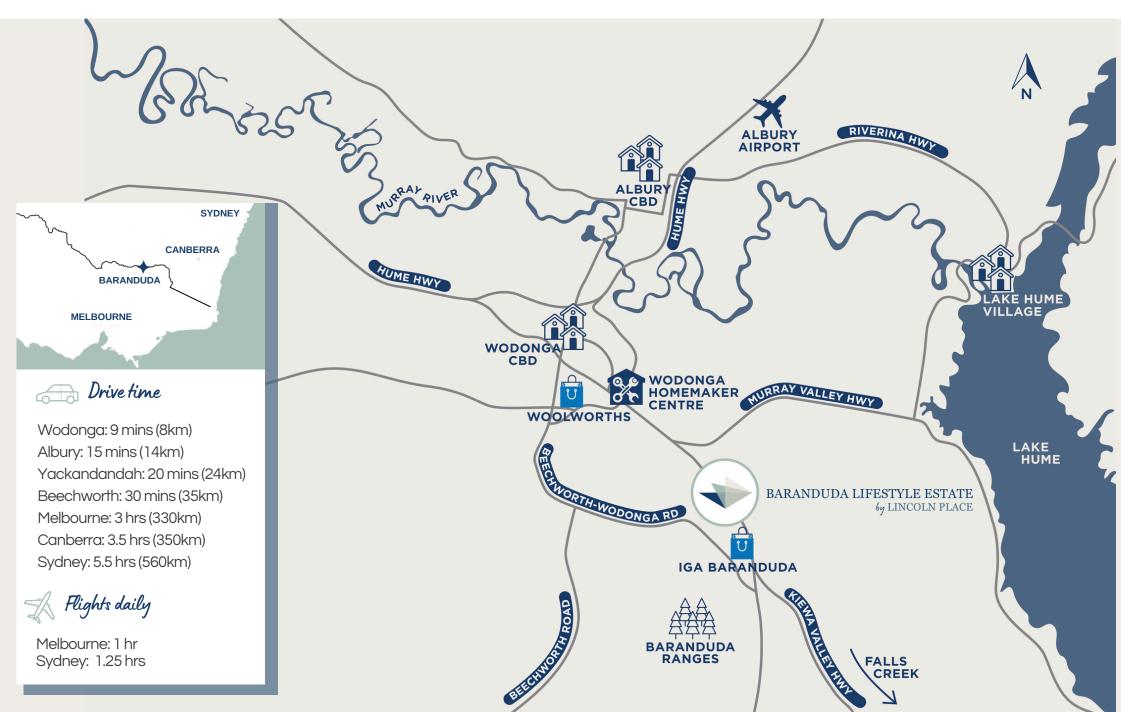

## The tranquil LIFESTYLE OF ALBURY WODONGA

Nestled ten minutes from the thriving town of Wodonga, Baranduda Lifestyle Estate is located in a tranquil, rural setting just a short distance from many attractions and activities. In addition to a convenient location and support services, the area offers a wonderfully diverse and culturally rich community.

The area is full of natural beauty for residents to enjoy. Explore the mighty Murray River by boat and stay active with a stroll along the local walking paths or riverbank. Lake Hume is a short ten-minute drive away and offers scenic vistas over the water and peaceful spots for BBQs and picnics. Discover the trails of the nearby Baranduda Ranges or enjoy a leisurely day trip to the picturesque towns of Beechworth and Yackandandah.

The twin cities of Albury Wodonga host a vibrant calendar of cultural events, first-class galleries, libraries, and farmers markets. Rest assured, medical services and supermarkets are close by. If you want to travel further afield, Albury Airport is a short 20-minute drive away with daily flights to Melbourne and Sydney.