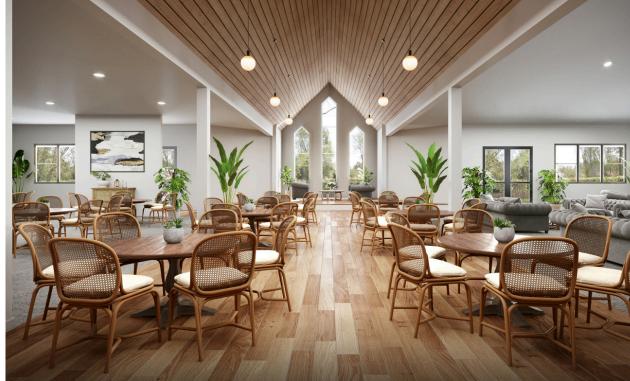

# **RESORT-STYLE AMENITIES** without the maintenance

Currently under renovation, our state-of-the-art Clubhouse is due for completion in early 2025. What was once an oversized school hall will be transformed into the vibrant heart of the community, preserving its charming vaulted ceilings and floor-to-ceiling windows.

Catch up for coffee in the lounge, movie night in the theatrette, or book club in the library. The wellness amenities including a bowls green, indoor heated swimming pool, pickleball court, gym and more make it easy to stay active.