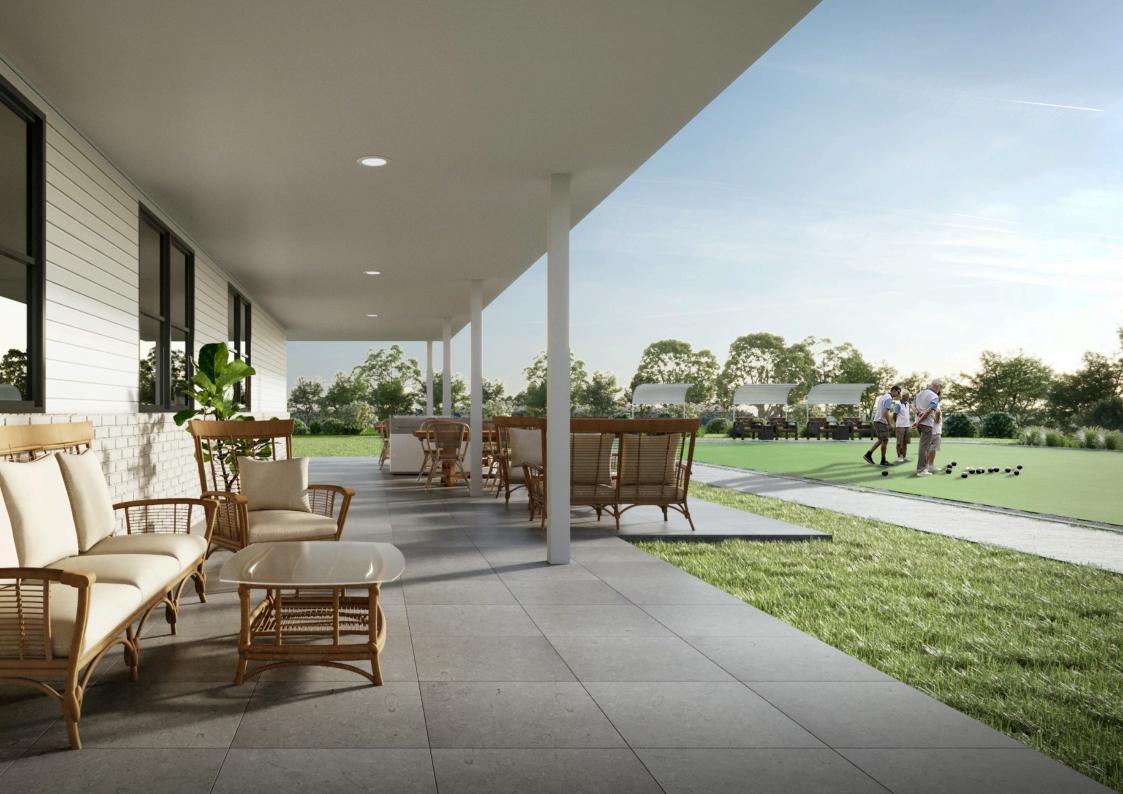

# **RESORT-STYLE AMENITIES** without the maintenance

Currently under renovation, our state-of-the-art Clubhouse is due for completion in early 2025. What was once an oversized school hall will be transformed into the vibrant heart of the community, preserving its charming vaulted ceilings and floor-to-ceiling windows.

Catch up for coffee in the lounge, movie night in the theatrette, or book club in the library. The wellness amenities including a bowls green, indoor heated swimming pool, pickleball court, gym and more make it easy to stay active.