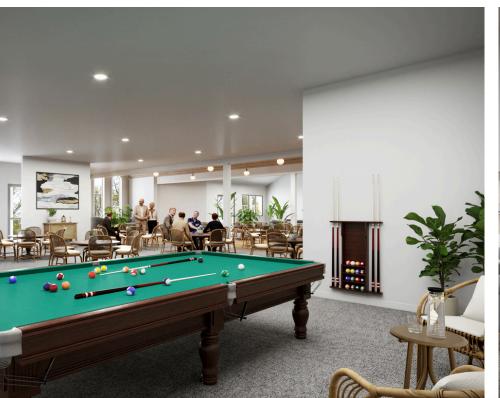

Catch up for coffee in the lounge, movie night in the theatrette, or book club in the library. The wellness amenities including a bowls green, indoor heated swimming pool, pickleball court, gym and more make it easy to stay active.

₩ Swimming pool

G Games room

🕀 Caravan parking