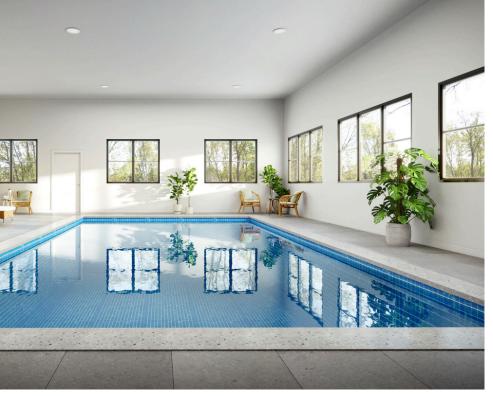

# **RESORT-STYLE AMENITIES** without the maintenance

Currently under renovation, our state-of-the-art Clubhouse is due for completion in early 2025. What was once an oversized school hall will be transformed into the vibrant heart of the community, preserving its charming vaulted ceilings and floor-to-ceiling windows.

Catch up for coffee in the lounge, movie night in the theatrette, or book club in the library. The wellness amenities including a bowls green, indoor heated swimming pool, pickleball court, gym and more make it easy to stay active.

₩ Swimming pool

G Games room

🕀 Caravan parking