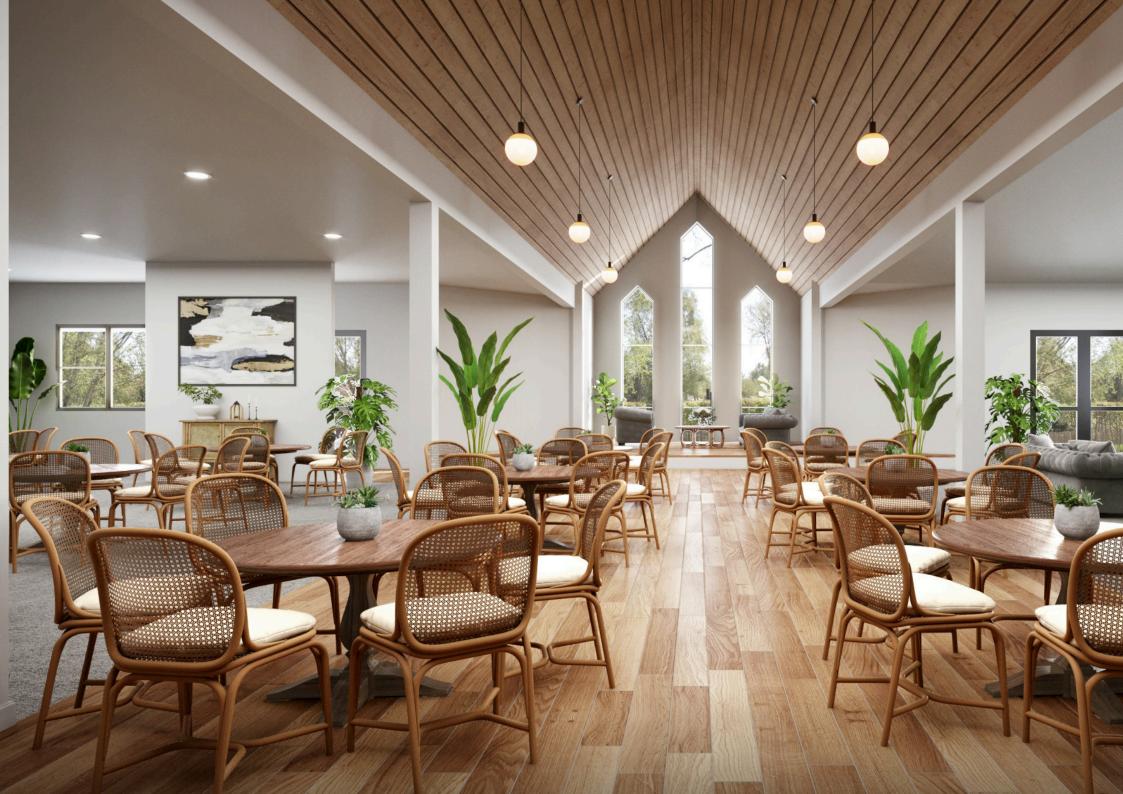

# **RESORT-STYLE AMENITIES** without the maintenance

Currently under renovation, our state-of-the-art Clubhouse is due for completion in early 2025. What was once an oversized school hall will be transformed into the vibrant heart of the community, preserving its charming vaulted ceilings and floor-to-ceiling windows.

Catch up for coffee in the lounge, movie night in the theatrette, or book club in the library. The wellness amenities including a bowls green, indoor heated swimming pool, pickleball court, gym and more make it easy to stay active.

Residents are supported by an on-site Community Manager, who plays an important role in curating a vibrant calendar of events, designed to foster a strong sense of community and connection amongst residents.