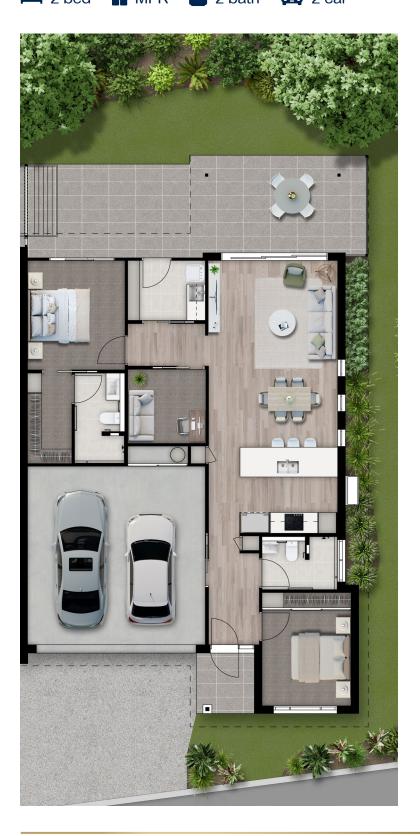

## Stage 4 - Type C

## **Villa numbers**

69, 62, 74

## Measurements

| Internal | 115.0m²            |
|----------|--------------------|
| Garage   | 38.0m <sup>2</sup> |
| Alfresco | 19.0m <sup>2</sup> |
| Porch    | 4.0m <sup>2</sup>  |
|          |                    |

Total area (internal)

153.0m<sup>2</sup>

## Dimensions

| Dining   | 4.3m x 2.7m |
|----------|-------------|
| Living   | 4.3m x 3.5m |
| MPR      | 2.6m x 2.4m |
| Bed 1    | 3.3m x 3.7m |
| Bed 2    | 3.0m x 3.2m |
| Garage   | 6.0m x 6.0m |
| Alfresco | 6.0m x 3.0m |
|          |             |