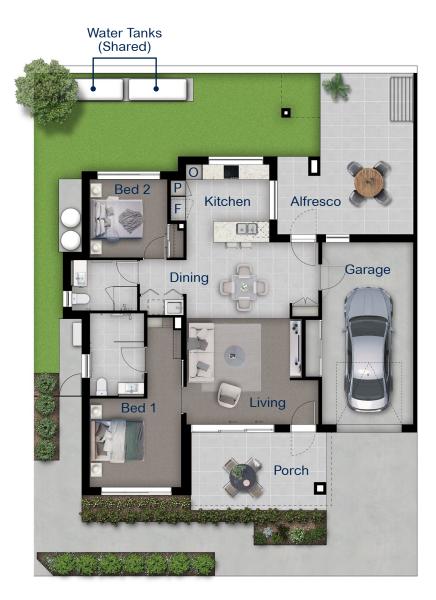

## Stage 4B | Allyn (Under)

🛏 2 bed 🔒 2 bath 🚘 1 garage

| Living / Dining | 7.0m x 4.5m | Garage   | 7.0m x 3.6m |
|-----------------|-------------|----------|-------------|
| Kitchen         | 3.2m x 3.0m | Porch    | 2.7m x 1.7m |
| Bed 1           | 3.5m x 3.6m | Alfresco | 5.3m x 2.7m |
| Bed 2           | 3.0m x 3.0m |          |             |
|                 |             |          |             |