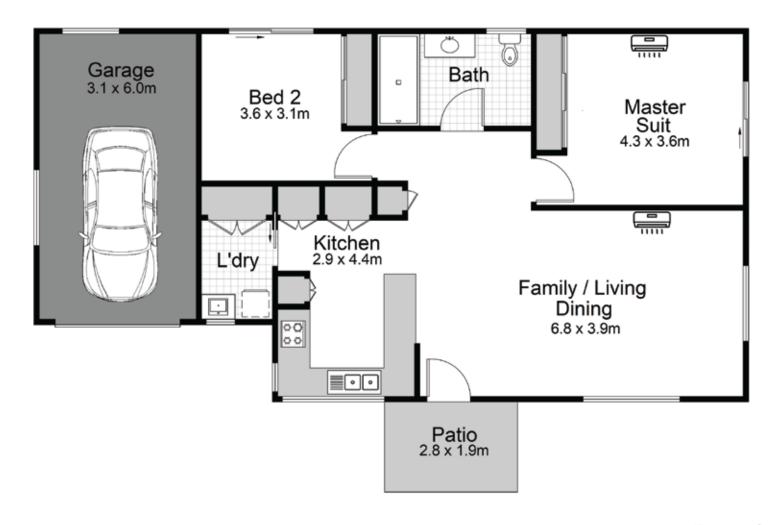

Villa 107: Urban Interior & External Palette 2 Villa 130: Urban Interior & External Palette 2