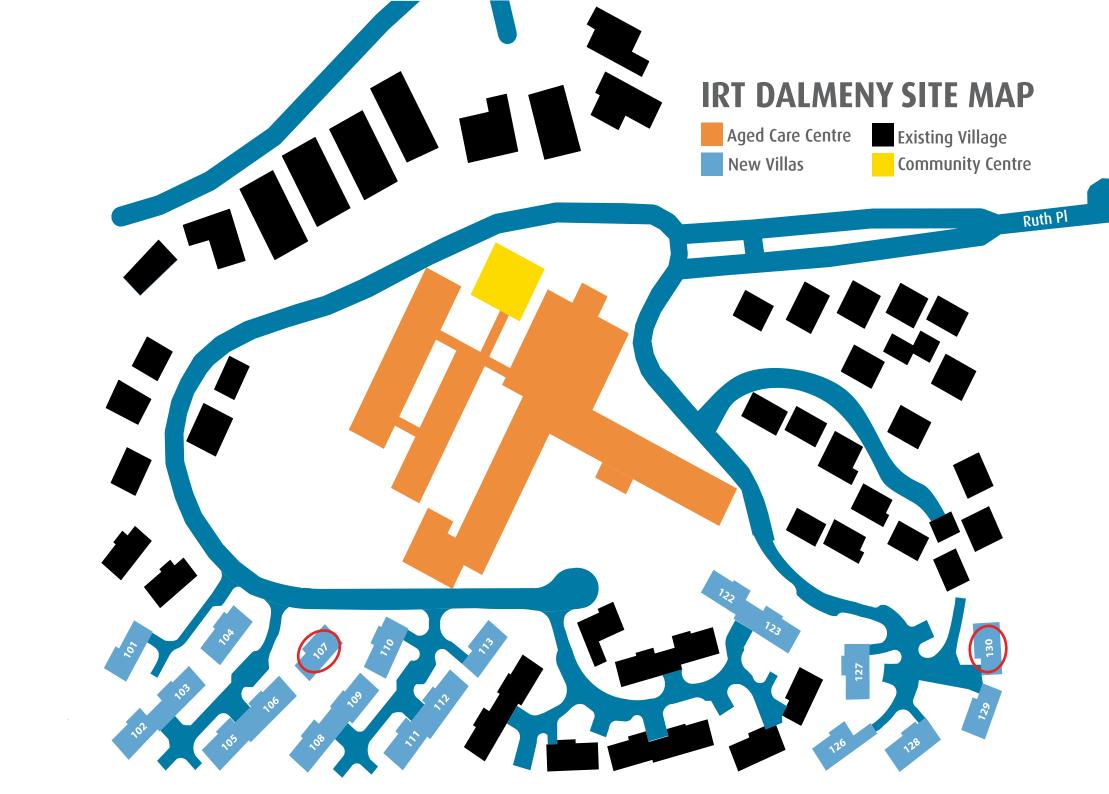

Villa 107: Urban Interior & External Palette 2 Villa 130: Urban Interior & External Palette 2