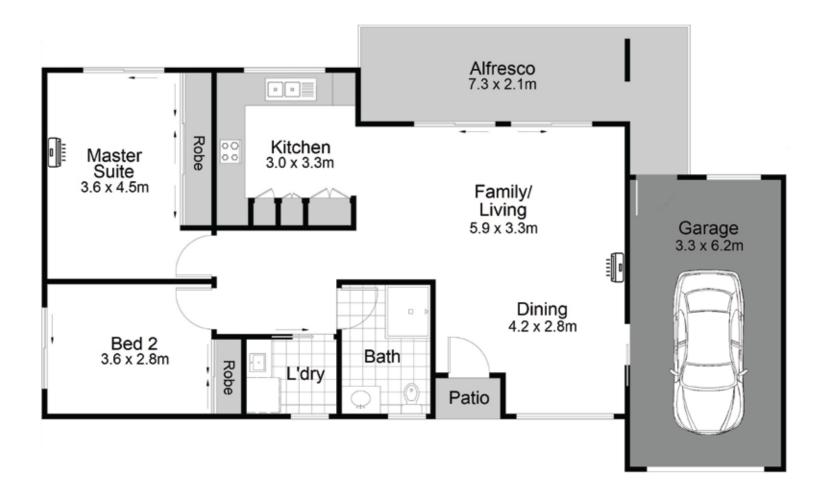

0m 1m 2m 3m 4m 5m

 $\bigcirc$  2  $\bigcirc$  1  $\bigcirc$  1 approx. internal area : 119 m<sup>2</sup>