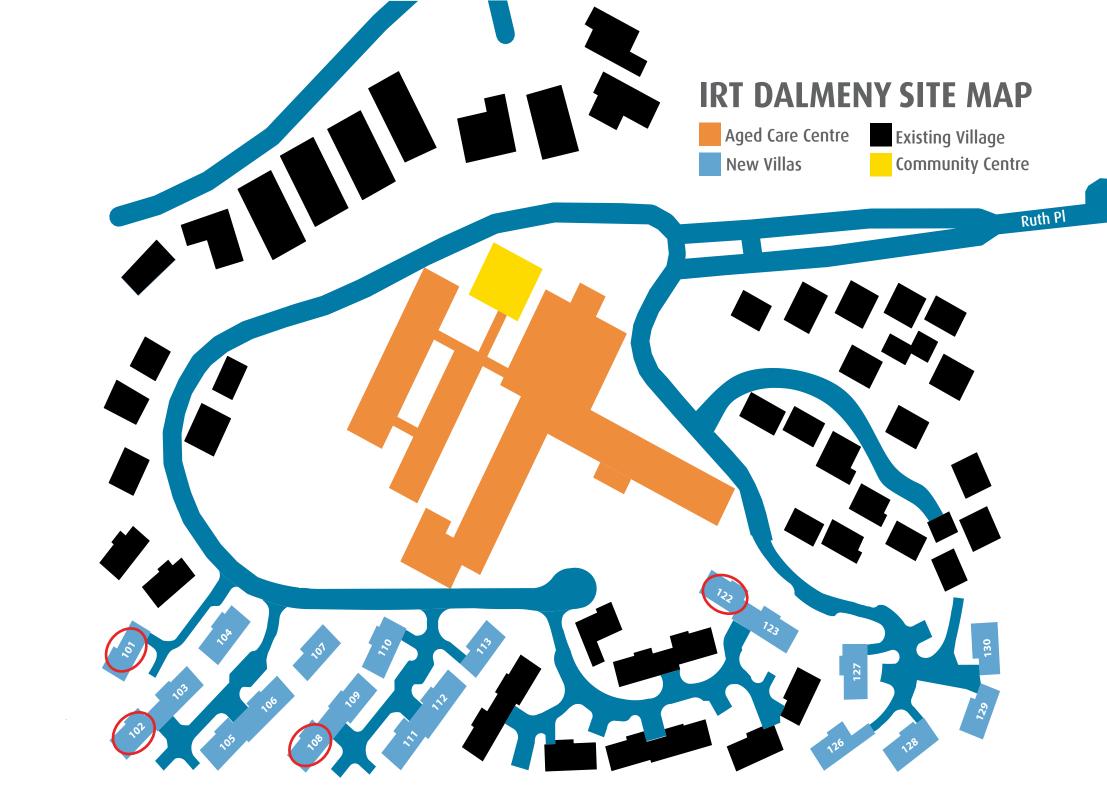

Villa 101: Sea life interior & External Palette 1 Villa 102: Urban Interior & External Palette 2 Villa 108: Woodlands interior & External Palette 1

**Villa 122:** Urban Interior & External Palette 2