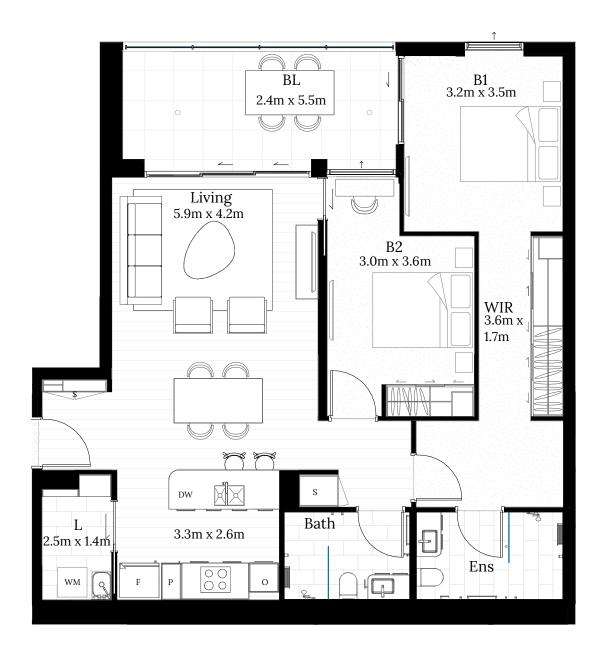

## 2 Bed Type 5

| Details                 |      |                |      |        |  |  |  |
|-------------------------|------|----------------|------|--------|--|--|--|
| 2<br>Bedrooms           |      | 2<br>Bathrooms |      | N      |  |  |  |
| Specifications          |      |                |      |        |  |  |  |
| 93 m²                   |      | 15 m²          |      | 109 m² |  |  |  |
| Internal                |      | External       |      | Total  |  |  |  |
| Apartments of this type |      |                |      |        |  |  |  |
| 708                     | 1    | 1308           | 1908 |        |  |  |  |
| 808                     | 1408 |                |      |        |  |  |  |
| 908                     | 1508 |                |      |        |  |  |  |
| 1008                    | 1608 |                |      |        |  |  |  |
| 1108                    | 1708 |                |      |        |  |  |  |
| 1208                    | 1    | 1808           |      |        |  |  |  |

| Key |                  |     |                 |  |  |
|-----|------------------|-----|-----------------|--|--|
| WG  | Winter garden    | Р   | Pantry          |  |  |
| BL  | Balcony          | WIR | Walk in robe    |  |  |
| Ens | Ensuite          | О   | Oven            |  |  |
| L   | Laundry          | F   | Fridge          |  |  |
| SA  | Study area       | DW  | Dishwasher      |  |  |
| S   | Storage cupboard | WM  | Washing machine |  |  |