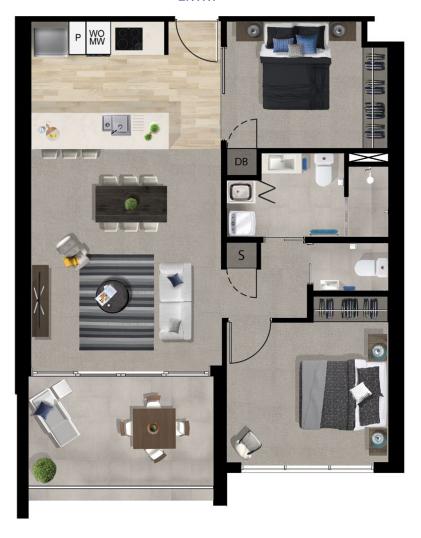

## **Building 1**

**Apartment: 1001, 1002** 

2 bed

1 bath

1 MPR

## **ENTRY**

| Total area    | 81.0m <sup>2</sup> |
|---------------|--------------------|
| External area | 11.0m <sup>2</sup> |
| Internal area | 70.0m <sup>2</sup> |
| Bedroom 2     | 3.0m x 2.8m        |
| Bedroom 1     | 3.6m x 3.1m        |
| Living        | 4.2m x 3.0m        |
| Dining        | 4.2m x 1.8m        |
| Kitchen       | 3.0m x 2.8m        |
|               |                    |