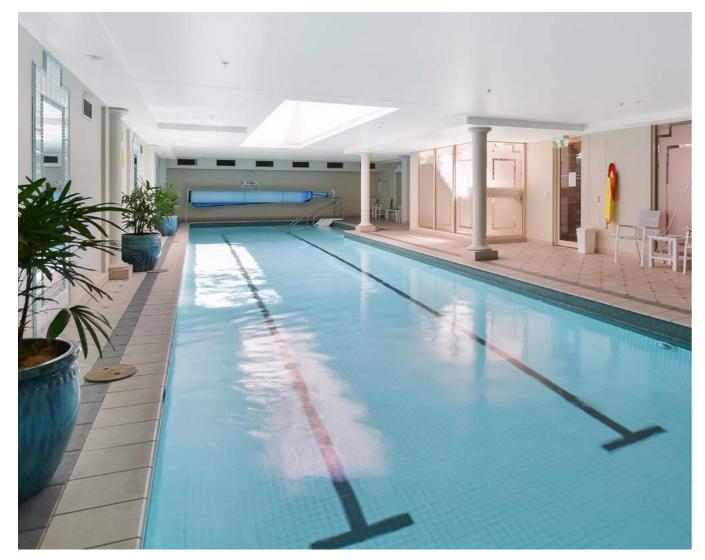

### Welcome to The Manors of Mosman; serene living in urban surrounds

This esteemed community features 133 modern retirement apartments, 20 serviced apartments, and a newly renovated community centre - a sunlit space for socialising and relaxation. Archibald's restaurant invites residents to savour chef-prepared meals, while Archie's Cafe & Bar sets the stage for happy hours with friends. Make the most of premium amenities, meticulously designed for comfort and luxury, including an indoor heated pool, billiards room, library nook, and so much more.

### Facilities

- Brand new community centre
- On-site restaurant (Archibald's)
- Bar and café (Archie's)
- Billiard/snooker table
- Indoor heated pool & spa
- Hair & beauty salon
- BBQ terrace
- Media room
- Library
- Art room
- Card room
- Village van