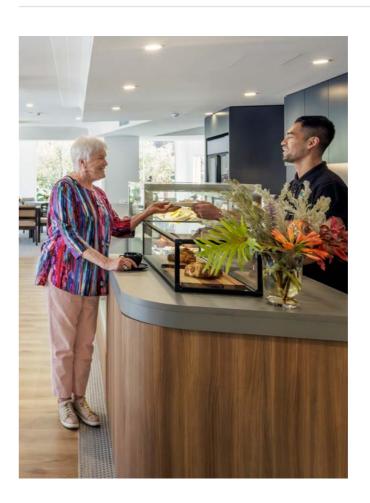

Start your day with a leisurely coffee at the community cafe, take a stroll through vibrant local streets with friends, or join an invigorating exercise class.

Unwind in the afternoon with a game of cards, a late lunch at Archie's Grab & Go restaurant, or a friendly game of billiards.

### Facilities

- Brand new community centre
- On-site restaurant (Archibald's)
- Bar and café (Archie's)
- Billiard/snooker table
- Indoor heated pool & spa
- Hair & beauty salon
- BBQ terrace
- Media room
- Library
- Art room
- Card room
- Village van