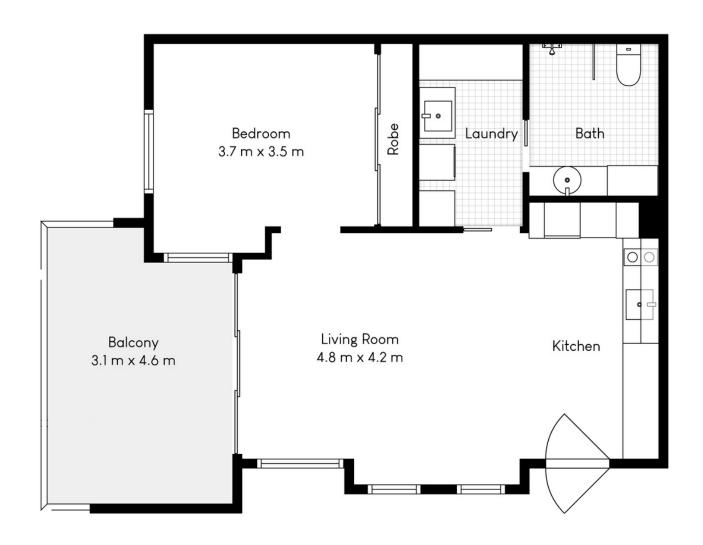

## Waterfalls Apartment 64

= 1 bed

| Bedroom       | 3.7m x 3.5m |
|---------------|-------------|
| Living/Dining | 4.8m x 4.2m |
| Balcony       | 3.1m x 4.6m |
|               |             |

72m<sup>2</sup> **Total area approx:** 