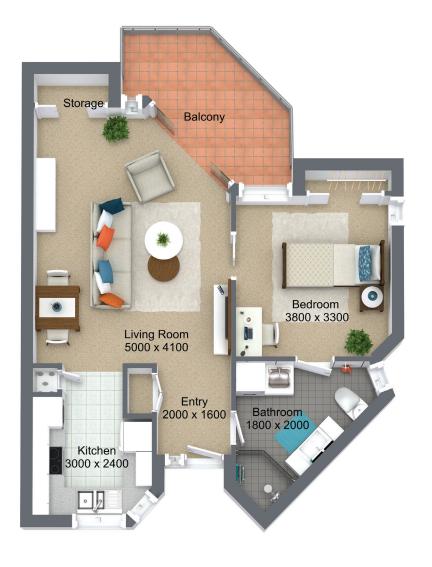

## **UNIT FEATURES:**

- 1 bedroom
- 1 bathroom
- Level 3 with Garden and district views
- Full kitchen with dish drawer, cooktop, wall oven
- Large, sunny balcony
- Newly painted and carpeted throughout
- Refurbished bathroom
- Laundry space with dryer
- Reverse cycle air-conditioning
- Emergency Call System

Area: 52.37m2\*\*

Family Stay Unit available for visiting family and friends.

## **RECURRENT CHARGES\*:**

Monthly: \$746.90

(includes water and council rates)

(valid 1 July 2025 - 30 June 2026)

\*Subject to Change \*\*Plans shown only indicative of layout.

Dimensions are approximate.