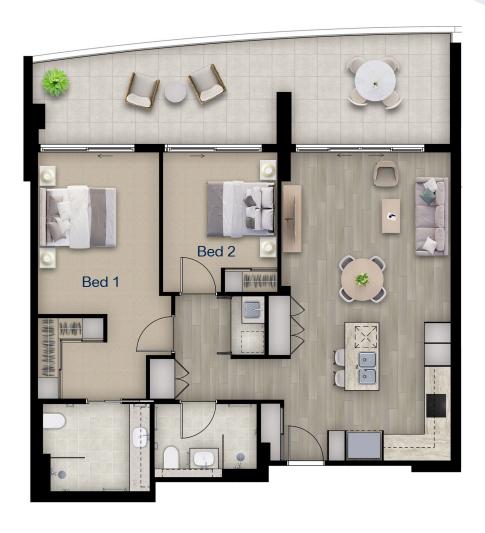

## Type D

2 bath

## **Colour Scheme**

Dawn

Dusk

| Measurements |                   | Dimensions      |              |            |
|--------------|-------------------|-----------------|--------------|------------|
| Internal     | 92m <sup>2</sup>  | Living / Dining | 4.5m x 4.5m  |            |
| Balcony      | 28m <sup>2</sup>  | Bed 1           | 4.3m x 3.2m  |            |
| Total Area   | 120m <sup>2</sup> | Bed 2           | 3.0m x 3.0m  |            |
|              |                   | Balconv         | 11.0m x 2.8m | Occurs Lev |