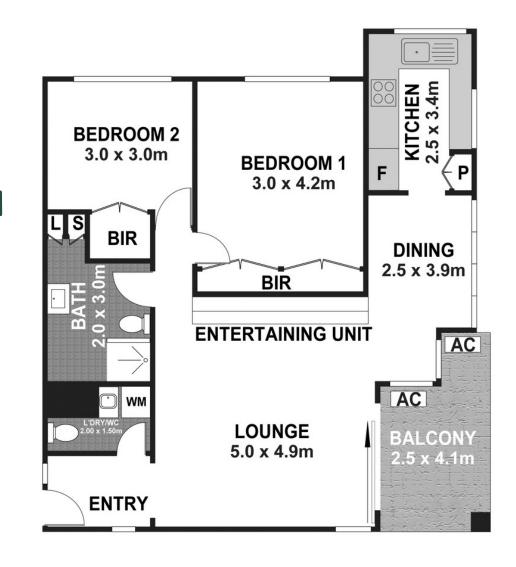

## Specifications

| Total interior area approx | 75m <sup>2</sup> |
|----------------------------|------------------|
| Lounge                     | 5.0m x 4.9m      |
| Dining                     | 2.5m x 3.9m      |
| Bedroom 2                  | 3.0m x 3.0m      |
| Bedroom 1                  | 3.0m x 4.2m      |

13 28 36 | aveo.com.au/themanorsofmosman 6 Hale Road, Mosman

Furnishings are for illustrative purposes only and are not included in the home. This plan is not to scale. Please note that the information contained in this brochure, including the floor plans contained within it, was prepared prior to completion of construction and may be subject to change without notice before the completion of the project. The finished construction may be materially different from that depicted in this brochure. This material and all design is copyright and is the property of Aveo Group Limited ABN 28 010 729 950 (Aveo). This material must not be used, reproduced or copied, wholly or in part, without the prior written permission of Aveo. These plans were prepared on 07/2025 but design, dimensions, specification and materials are indicative only and are subject to change without notice at anytime and intending purchasers should undertake their own independent inquiries to satisfy themselves regarding the status of these plans. You should refer to appropriate Survey Plans for confirmation of individual unit areas.